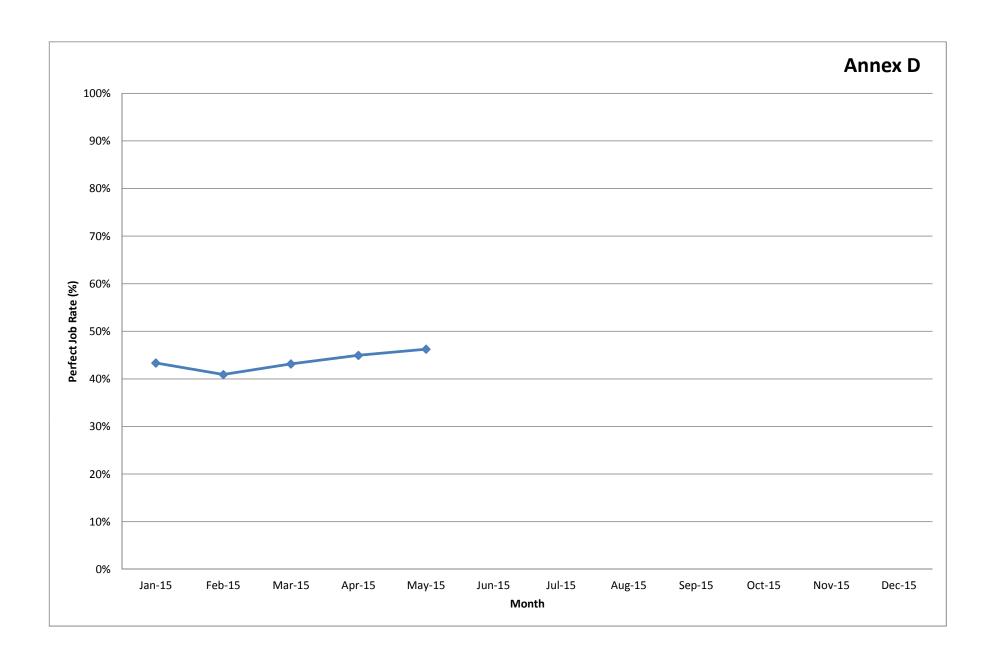

Refer to Annex D, the 'perfect job' rate for May 2015 is 46%. The 'perfect job' rate is still low and it is not desirable. We encourage all to strive to submit higher quality jobs in order to avoid the delay in approving plans.

I attach the following annexes for your information:

- (a) Annex A: The listing of summary of the monthly query-free rate for the month of May 2015.
- (b) Annex B: The listing of Registered Surveyors who have submitted perfect jobs for the month of May 2015.
- (c) Annex C: Registered Surveyors who have submitted perfect jobs accumulative for Jan 2015 to May 2015.
  - (d) Annex D: Graph of 'Perfect Job' rate for May 2015.